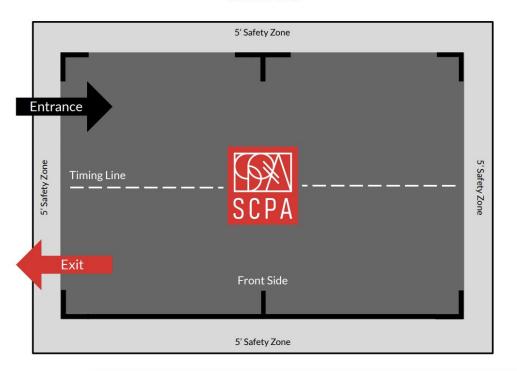

\*\* NO VIDEOTAPING DURING THE PERFORMANCE \*\*
Show Admission: \$12 - Tickets Available Online

Chino High School 5431 Jefferson Ave. Chino, CA 91710