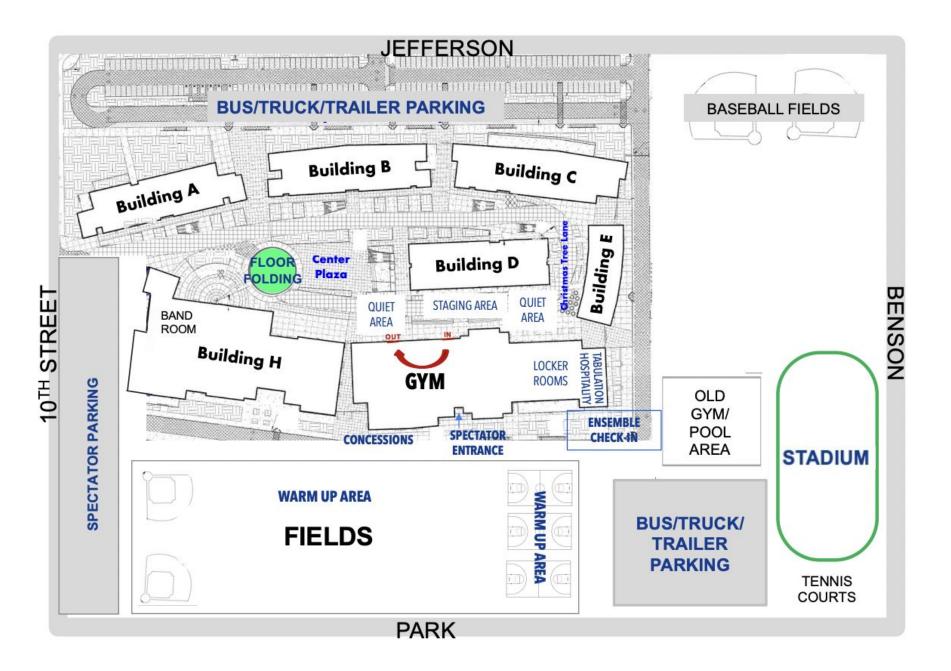

\*\* NO VIDEOTAPING DURING THE PERFORMANCE \*\*
Show Admission: \$12 - Tickets Available Online

Chino High School 5431 Jefferson Ave. Chino, CA 91710