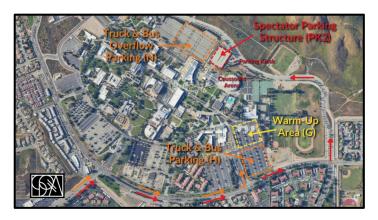

## <u>Saturday</u>

| 9:00 AM                                                                                        | Rehearsal                            |
|------------------------------------------------------------------------------------------------|--------------------------------------|
| 1:00 PM                                                                                        | Lunch                                |
| 1:30 PM                                                                                        | Pack up / Load / Change into Uniform |
| 2:30 PM                                                                                        | Travel to Show                       |
| 3:38 PM                                                                                        | Meet at Truck in Lot H (Dressed)     |
| 3:48 PM                                                                                        | Unload                               |
| 4:13 PM                                                                                        | Walk to Lot B                        |
| 4:28 PM                                                                                        | Official Playing Time / Pit Warm Up  |
| 4:33 PM                                                                                        | Battery Warm-Up                      |
| 4:48 PM                                                                                        | Battery Walk to FE / Stands to Truck |
| 4:58 PM                                                                                        | Full Ensemble                        |
| 5:23 PM                                                                                        | Tear Down                            |
| 5:28 PM                                                                                        | Walk to Gym                          |
| 5:38 PM                                                                                        | Gym Pre-stage                        |
| 5:48 PM                                                                                        | Heirloom                             |
| 6:08 PM                                                                                        | Meet at Truck / Load                 |
| 9:04 PM                                                                                        | Awards - Leaders Only in Uniform     |
| ** NO VIDEOTAPING DURING THE PERFORMANCE **<br>Show Admission: \$25 - Tickets Available Online |                                      |