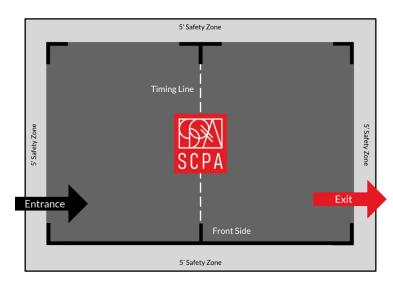

## <u>Saturday</u>

| 9:00 AM                                                                                        | Rehearsal                            |
|------------------------------------------------------------------------------------------------|--------------------------------------|
| 1:00 PM                                                                                        | Lunch                                |
| 1:30 PM                                                                                        | Pack up / Load / Change into Uniform |
| 2:30 PM                                                                                        | Travel to Show                       |
| 3:38 PM                                                                                        | Meet at Truck in Lot H (Dressed)     |
| 3:48 PM                                                                                        | Unload                               |
| 4:13 PM                                                                                        | Walk to Lot B                        |
| 4:28 PM                                                                                        | Official Playing Time / Pit Warm Up  |
| 4:33 PM                                                                                        | Battery Warm-Up                      |
| 4:48 PM                                                                                        | Battery Walk to FE / Stands to Truck |
| 4:58 PM                                                                                        | Full Ensemble                        |
| 5:23 PM                                                                                        | Tear Down                            |
| 5:28 PM                                                                                        | Walk to Gym                          |
| 5:38 PM                                                                                        | Gym Pre-stage                        |
| 5:48 PM                                                                                        | Heirloom                             |
| 6:08 PM                                                                                        | Meet at Truck / Load                 |
| 9:04 PM                                                                                        | Awards - Leaders Only in Uniform     |
| ** NO VIDEOTAPING DURING THE PERFORMANCE **<br>Show Admission: \$25 - Tickets Available Online |                                      |