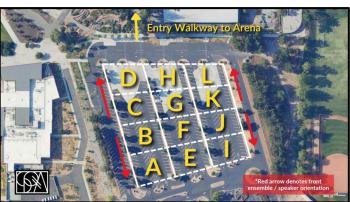

## <u>Saturday</u>

| 9:00 AM                                                                                        | Rehearsal                            |
|------------------------------------------------------------------------------------------------|--------------------------------------|
| 1:00 PM                                                                                        | Lunch                                |
| 1:30 PM                                                                                        | Pack up / Load / Change into Uniform |
| 2:30 PM                                                                                        | Travel to Show                       |
| 3:38 PM                                                                                        | Meet at Truck in Lot H (Dressed)     |
| 3:48 PM                                                                                        | Unload                               |
| 4:13 PM                                                                                        | Walk to Lot B                        |
| 4:28 PM                                                                                        | Official Playing Time / Pit Warm Up  |
| 4:33 PM                                                                                        | Battery Warm-Up                      |
| 4:48 PM                                                                                        | Battery Walk to FE / Stands to Truck |
| 4:58 PM                                                                                        | Full Ensemble                        |
| 5:23 PM                                                                                        | Tear Down                            |
| 5:28 PM                                                                                        | Walk to Gym                          |
| 5:38 PM                                                                                        | Gym Pre-stage                        |
| 5:48 PM                                                                                        | Heirloom                             |
| 6:08 PM                                                                                        | Meet at Truck / Load                 |
| 9:04 PM                                                                                        | Awards - Leaders Only in Uniform     |
| ** NO VIDEOTAPING DURING THE PERFORMANCE **<br>Show Admission: \$25 - Tickets Available Online |                                      |