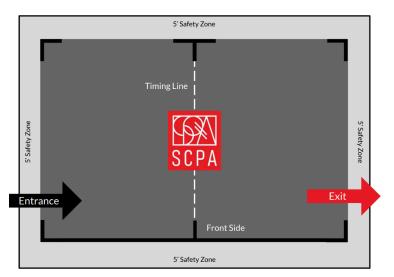

\*\* NO VIDEOTAPING DURING THE PERFORMANCE \*\*
Show Admission: \$25 - Tickets Available Online