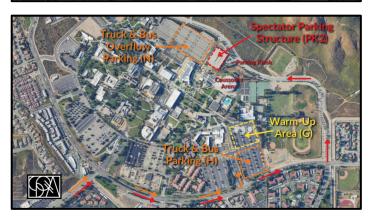

## **Sunday**

| 8:00 AM  | Rehearsal                            |
|----------|--------------------------------------|
| 10:00 AM | Pack up / Load                       |
| 11:00 AM | Lunch / Change into uniform          |
| 11:30 AM | Travel to Show                       |
| 12:31 PM | Meet at Truck in Lot H (Dressed)     |
| 12:51 PM | Unload                               |
| 1:16 PM  | Walk to Warm Up Lot K                |
| 1:31 PM  | Official Warm Up Time / Pit Warm up  |
| 1:36 PM  | Battery Warm-Up                      |
| 1:51 PM  | Battery Walk to FE / Stands to Truck |
| 2:01 PM  | Full Ensemble                        |
| 2:26 PM  | Tear Down                            |
| 2:31 PM  | Walk to Gym                          |
| 2:41 PM  | Gym Pre-stage                        |
| 2:51 PM  | Heirloom                             |
| 3:11 PM  | Meet at Truck / Load                 |
| 5:09 PM  | Awards - Leaders Only in Uniform     |