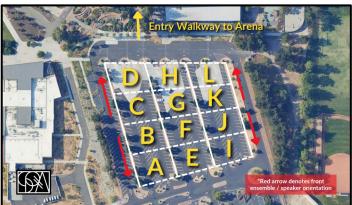

## **Sunday**

| 8:00 AM  | Rehearsal                            |
|----------|--------------------------------------|
| 10:00 AM | Pack up / Load                       |
| 11:00 AM | Lunch / Change into uniform          |
| 11:30 AM | Travel to Show                       |
| 12:31 PM | Meet at Truck in Lot H (Dressed)     |
| 12:51 PM | Unload                               |
| 1:16 PM  | Walk to Warm Up Lot K                |
| 1:31 PM  | Official Warm Up Time / Pit Warm up  |
| 1:36 PM  | Battery Warm-Up                      |
| 1:51 PM  | Battery Walk to FE / Stands to Truck |
| 2:01 PM  | Full Ensemble                        |
| 2:26 PM  | Tear Down                            |
| 2:31 PM  | Walk to Gym                          |
| 2:41 PM  | Gym Pre-stage                        |
| 2:51 PM  | Heirloom                             |
| 3:11 PM  | Meet at Truck / Load                 |
| 5:09 PM  | Awards - Leaders Only in Uniform     |